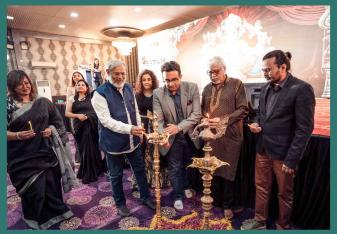

### **INAUGURATION**

The Inauguration of Expo IMAARAT took place successfully with the presence of Mayor of Raipur Honorable Aijaz Dhebar, Honorable Ajit Kukreja, and Honorable Mahendra Chhabra. The dignitaries were present to officially Inaugurate the exhibition and their presence added to the significance of the event. The inauguration was well-received by the community and attendees had the opportunity to explore the offerings at the Expo Imaarat.