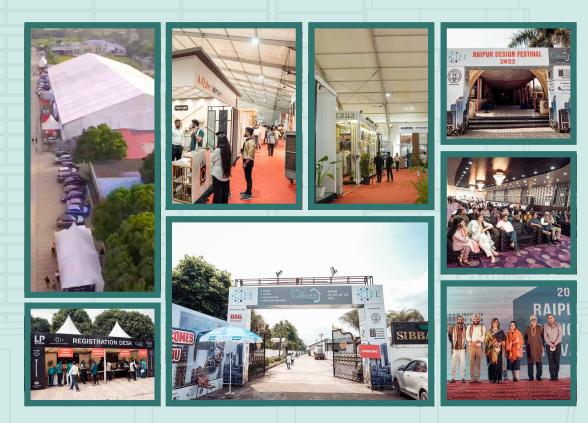

### **INAUGURATION**

The Inauguration of Expo IMAARAT took place successfully with the presence of Mayor of Raipur Honorable Aijaz Dhebar, Honorable Ajit Kukreja, and Honorable Mahendra Chhabra. The dignitaries were present to officially Inaugurate the exhibition and their presence added to the significance of the event. The inauguration was well-received by the community and attendees had the opportunity to explore the offerings at the Expo Imaarat.

#### RAIPUR DESIGN FESTIVAL

### RAIPUR DESIGN FESTIVAL