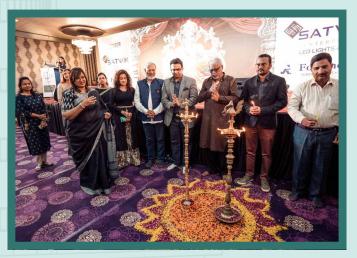

### **INAUGURATION**

The Inauguration of Expo IMAARAT took place successfully with the presence of Mayor of Raipur Honorable Aijaz Dhebar, Honorable Ajit Kukreja, and Honorable Mahendra Chhabra. The dignitaries were present to officially Inaugurate the exhibition and their presence added to the significance of the event. The inauguration was well-received by the community and attendees had the opportunity to explore the offerings at the Expo Imaarat.