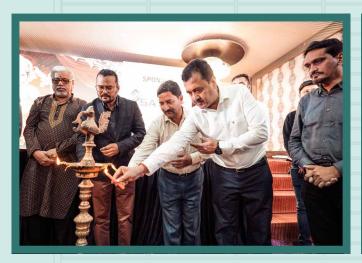

### **INAUGURATION**

The Inauguration of Expo IMAARAT took place successfully with the presence of Mayor of Raipur Honorable Aijaz Dhebar, Honorable Ajit Kukreja, and Honorable Mahendra Chhabra. The dignitaries were present to officially Inaugurate the exhibition and their presence added to the significance of the event. The inauguration was well-received by the community and attendees had the opportunity to explore the offerings at the Expo Imaarat.