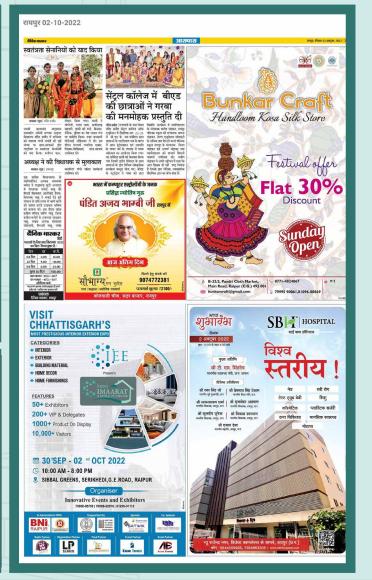

### **IMAARAT EXPO 2022**

IMAARAT A Style to Decor will bring all the Architects, Interior designers, Developers, Engineers, Contracting companies, material suppliers and technology providers under one roof for displaying and sourcing products expediently, and our concept will evolve B2B business and will become a premier platform for channelizing and promoting innovations in the industry and creating better business networking opportunities.

## HIGHLIGHTS

40,000 sq. ft.

**EXHIBITION AREA COVERED** 

**EXHIBITORS** 

10,000+sq. ft.

**BUSINESS CONFERENCE AREA** 

250+

**BRANDS** 

5000+

**VISITORS** 