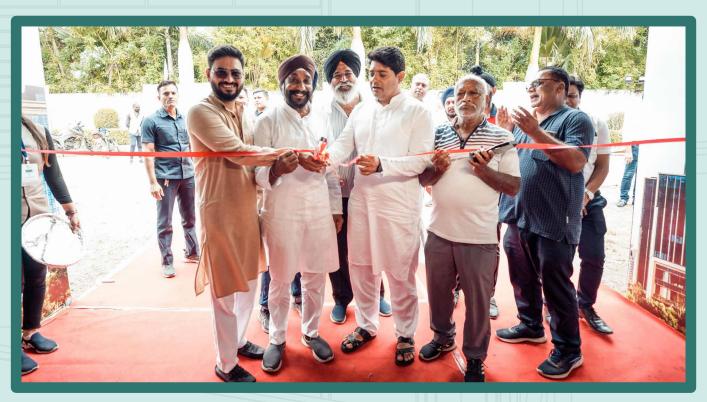

### **INAUGURATION**

The Inauguration of Expo IMAARAT took place successfully with the presence of Mayor of Raipur Honorable Aijaz Dhebar, Honorable Ajit Kukreja, and Honorable Mahendra Chhabra. The dignitaries were present to officially Inaugurate the exhibition and their presence added to the significance of the event. The inauguration was well-received by the community and attendees had the opportunity to explore the offerings at the Expo Imaarat.